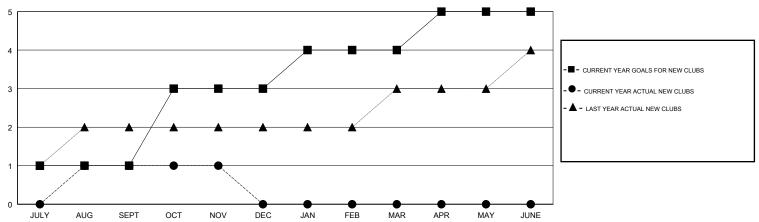

## LOCATION INDIA

**GMT CA** 

| Clubs                 |               |           |               | Members               |                           |                         |                                                    |
|-----------------------|---------------|-----------|---------------|-----------------------|---------------------------|-------------------------|----------------------------------------------------|
| RESULTS FOR 2018-2019 |               |           |               | RESULTS FOR 2018-2019 |                           |                         |                                                    |
| QUARTER               | NEW CLUB GOAL | NEW CLUBS | DROPPED CLUBS | QUARTER               | MEMBER GROWTH NET<br>GOAL | MEMBER GROWTH<br>ACTUAL | DROPPED<br>MEMBERS ACTUAL<br>(including transfers) |
| JULY/AUG/SEPT         | 1             | 1         | 0             | JULY/AUG/SEPT         | 45                        | 212                     | 47                                                 |
| OCT/NOV/DEC           | 2             | 0         | 0             | OCT/NOV/DEC           | 165                       | 10                      | 4                                                  |
| JAN/FEB/MAR           | 1             | 0         | 0             | JAN/FEB/MAR           | 245                       | 0                       | 0                                                  |
| APR/MAY/JUNE          | 1             | 0         | 0             | APR/MAY/JUNE          | 45                        | 0                       | 0                                                  |

## GOALS AND ACTUAL NEW CLUBS CUMULATIVE

| _  | MEMBER GROWTH NET GOAL |
|----|------------------------|
| •- | MEMBER GROWTH ACTUAL   |

- ▲ - LAST YEAR MEMBERSHIP ACTUAL

| DROPPED CLUBS: 0 |    |
|------------------|----|
| DROPPED MEMBERS  |    |
| DECEASED         | 4  |
| CLUB CANCELLED   | 0  |
| OTHER            | 47 |
| TOTAL            | 51 |