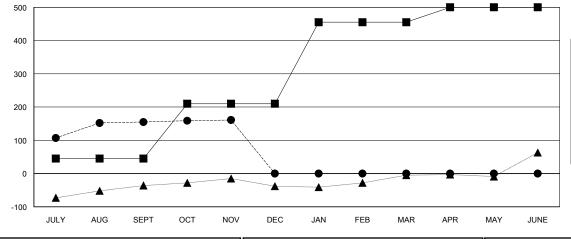

## LOCATION INDIA

**GMT CA** 

| Clubs                 |               |           |               | Members               |                           |                         |                                                    |
|-----------------------|---------------|-----------|---------------|-----------------------|---------------------------|-------------------------|----------------------------------------------------|
| RESULTS FOR 2018-2019 |               |           |               | RESULTS FOR 2018-2019 |                           |                         |                                                    |
| QUARTER               | NEW CLUB GOAL | NEW CLUBS | DROPPED CLUBS | QUARTER               | MEMBER GROWTH NET<br>GOAL | MEMBER GROWTH<br>ACTUAL | DROPPED<br>MEMBERS ACTUAL<br>(including transfers) |
| JULY/AUG/SEPT         | 1             | 1         | 0             | JULY/AUG/SEPT         | 45                        | 212                     | 47                                                 |
| OCT/NOV/DEC           | 2             | 0         | 0             | OCT/NOV/DEC           | 165                       | 10                      | 4                                                  |
| JAN/FEB/MAR           | 1             | 0         | 0             | JAN/FEB/MAR           | 245                       | 0                       | 0                                                  |
| APR/MAY/JUNE          | 1             | 0         | 0             | APR/MAY/JUNE          | 45                        | 0                       | 0                                                  |

## GOALS AND ACTUAL NEW CLUBS CUMULATIVE

| _  | MEMBER GROWTH NET GOAL |
|----|------------------------|
| •- | MEMBER GROWTH ACTUAL   |

- ▲ - LAST YEAR MEMBERSHIP ACTUAL

| DROPPED CLUBS: 0 |    |
|------------------|----|
| DROPPED MEMBERS  |    |
| DECEASED         | 4  |
| CLUB CANCELLED   | 0  |
| OTHER            | 47 |
| TOTAL            | 51 |